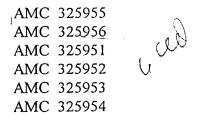

### **BLM SERIAL NUMBER**

AMC 312580<sup>7</sup> AMC 312581 / AMC 2999027 AMC 299903) AMC 2952421 AMC 295243 AMC 295244 AMC 295245) AMC 3259557 AMC 325956 J AMC 312579 ---AMC 312582 ---AMC 3126767 AMC 312677 AMC 312678 AMC 3259517 AMC 325952 AMC 325953 AMC 325954 AMC 312679

### **BLM SERIAL NUMBER**

AMC 312580 AMC 312581 AMC 299902 7 AMC 299903. AMC 2952427 AMC 295243 AMC 295244 AMC 295245 AMC 325955 -AMC 325956 -AMC 312579 AMC 312582 -AMC 312676 AMC 312677 AMC 312678 J AMC 325951 AMC 325952 AMC 325953 AMC 325954 AMC 312679 -