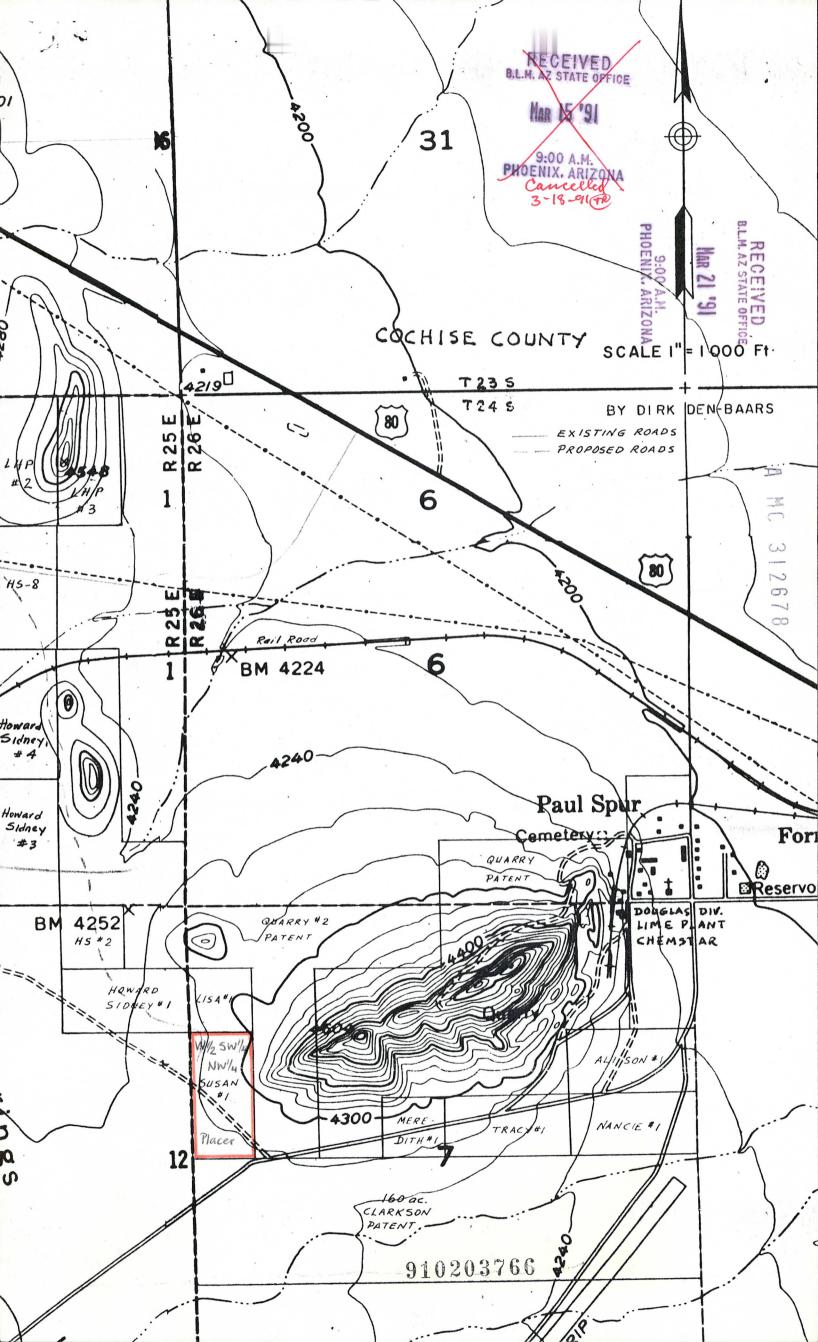

# **DOUGLAS PLANT PLACER CLAIMS**

### Sections 1 & 12, Township 24 South, Range 25 East Section 7, Township 24 South, Range 26 East G & S R M Cochise County, Arizona

Owner:

Chemical Lime Company (Formerly Chemstar Lime Company) P.O. Box 985004 Fort Worth, TX 76185-5004

### Howard Sidney # 1 Howard Sidney # 2 Howard Sidney # 3 Howard Sidney # 4 Howard Sidney # 5 Howard Sidney # 6 Howard Sidney #7 Howard Sidney #8 Howard Sidney #9 Howard Sidney # 10 Alison #1 Lisa #1 Meredith #1 Nancie #1 Susan #1 Susan #2 Susan #3 Susan#4 Susan #5 Tracy #1

### **BLM SERIAL NUMBER**

AMC 312580<sup>7</sup> AMC 312581 / AMC 2999027 AMC 299903) AMC 2952421 AMC 295243 AMC 295244 AMC 295245) AMC 3259557 AMC 325956 J AMC 312579 ---AMC 312582 ---AMC 3126767 AMC 312677 AMC 312678 AMC 3259517 AMC 325952 AMC 325953 AMC 325954 AMC 312679