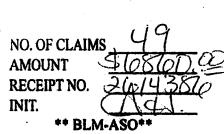

CUSTOMER:

LHOIST NORHT AMERICA PO BOX 985004 FORT WORTH,TX 76185-5004 US

| <br> | <br> |  |
|------|------|--|
|      |      |  |
|      |      |  |
|      |      |  |

| LINE<br># | QTY  | DESCRIPTION | REMARKS          | UNIT<br>PRICE | TOTAL    |
|-----------|------|-------------|------------------|---------------|----------|
| 1         | 1.00 |             | MAINT<br>2018/49 | - n/a -       | 7595.00  |
|           |      |             | TOT              | 4L: \$'       | 7,595.00 |

|   |           | PAYMENT INFORMATION                                                  | · · · · · · · · · · · · · · · · · · · |            |
|---|-----------|----------------------------------------------------------------------|---------------------------------------|------------|
| 1 | AMOUNT:   | 7595.00                                                              | POSTMARKED:                           | 07/06/2017 |
|   | TYPE:     | CHECK                                                                | RECEIVED:                             | 07/11/2017 |
|   | CHECK NO: | 2000336875                                                           | · · · · · · · · · · · · · · · · · · · |            |
|   |           | LHOIST NORTH AMERICA<br>PO BOX 985004<br>FORT WORTH TX 76185-5004 US |                                       |            |