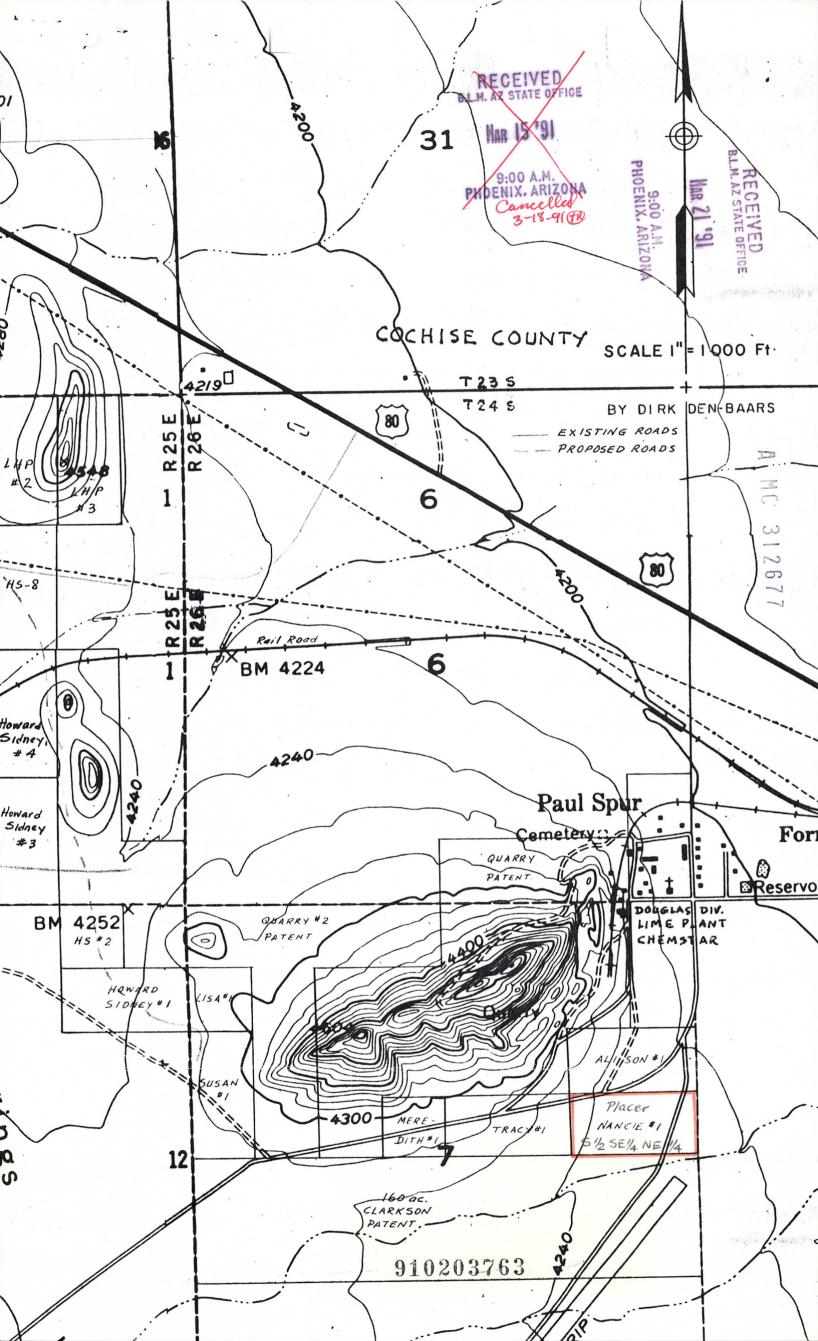

# **DOUGLAS PLANT PLACER CLAIMS**

### Sections 1 & 12, Township 24 South, Range 25 East Section 7, Township 24 South, Range 26 East G & S R M Cochise County, Arizona

Owner:

Chemical Lime Company (Formerly Chemstar Lime Company) P.O. Box 985004 Fort Worth, TX 76185-5004

### Howard Sidney # 1 Howard Sidney # 2 Howard Sidney # 3 Howard Sidney # 4 Howard Sidney # 5 Howard Sidney # 6 Howard Sidney #7 Howard Sidney #8 Howard Sidney #9 Howard Sidney # 10 Alison #1 Lisa #1 Meredith #1 Nancie #1 Susan #1 Susan #2 Susan #3 Susan#4 Susan #5 Tracy #1

### **BLM SERIAL NUMBER**

AMC 312580<sup>7</sup> AMC 312581 / AMC 2999027 AMC 299903) AMC 2952421 AMC 295243 AMC 295244 AMC 295245) AMC 3259557 AMC 325956 J AMC 312579 ---AMC 312582 ---AMC 3126767 AMC 312677 AMC 312678 AMC 3259517 AMC 325952 AMC 325953 AMC 325954 AMC 312679