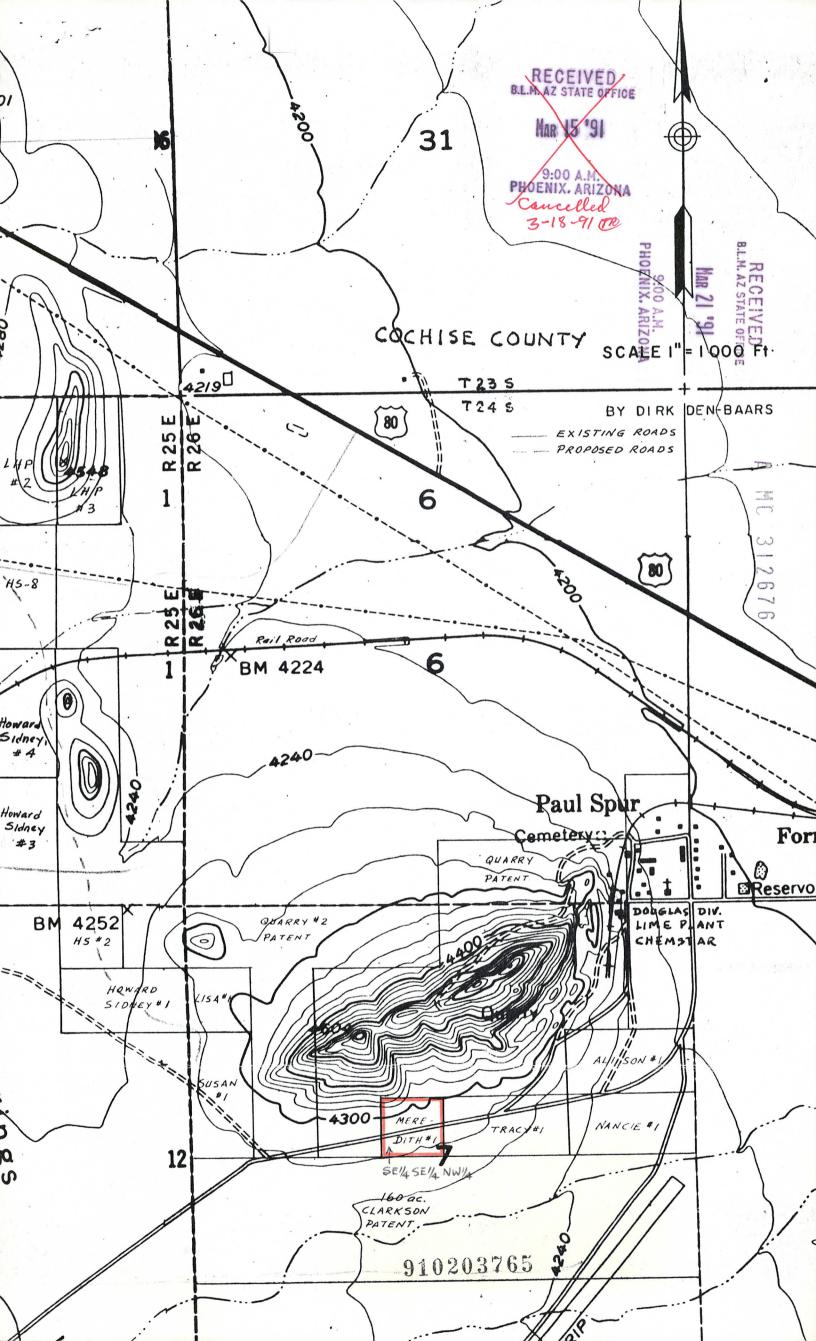

### DOUGLAS LODE CLAIMS

### Sections 1 & 12, Township 24 South, Range 25 East Section 7, Township 24 South, Range 26 East G & S R M Cochise County, Arizona

Owner:

Chemical Lime Company (Formerly Chemstar Lime Company) P.O. Box 985004 Fort Worth, TX 76185-5004

# **DOUGLAS PLANT PLACER CLAIMS**

### Howard Sidney # 1 Howard Sidney # 2 Howard Sidney # 3 Howard Sidney # 4 Howard Sidney # 5 Howard Sidney # 6 Howard Sidney #7 Howard Sidney #8 Howard Sidney #9 Howard Sidney # 10 Alison #1 Lisa #1 Meredith #1 Nancie #1 Susan #1 Susan #2 Susan #3 Susan#4 Susan #5 Tracy #1

### **BLM SERIAL NUMBER**

AMC 312580<sup>7</sup> AMC 312581 / AMC 2999027 AMC 299903) AMC 2952421 AMC 295243 AMC 295244 AMC 295245) AMC 3259557 AMC 325956 J AMC 312579 ---AMC 312582 ---AMC 3126767 AMC 312677 AMC 312678 AMC 3259517 AMC 325952 AMC 325953 AMC 325954 AMC 312679