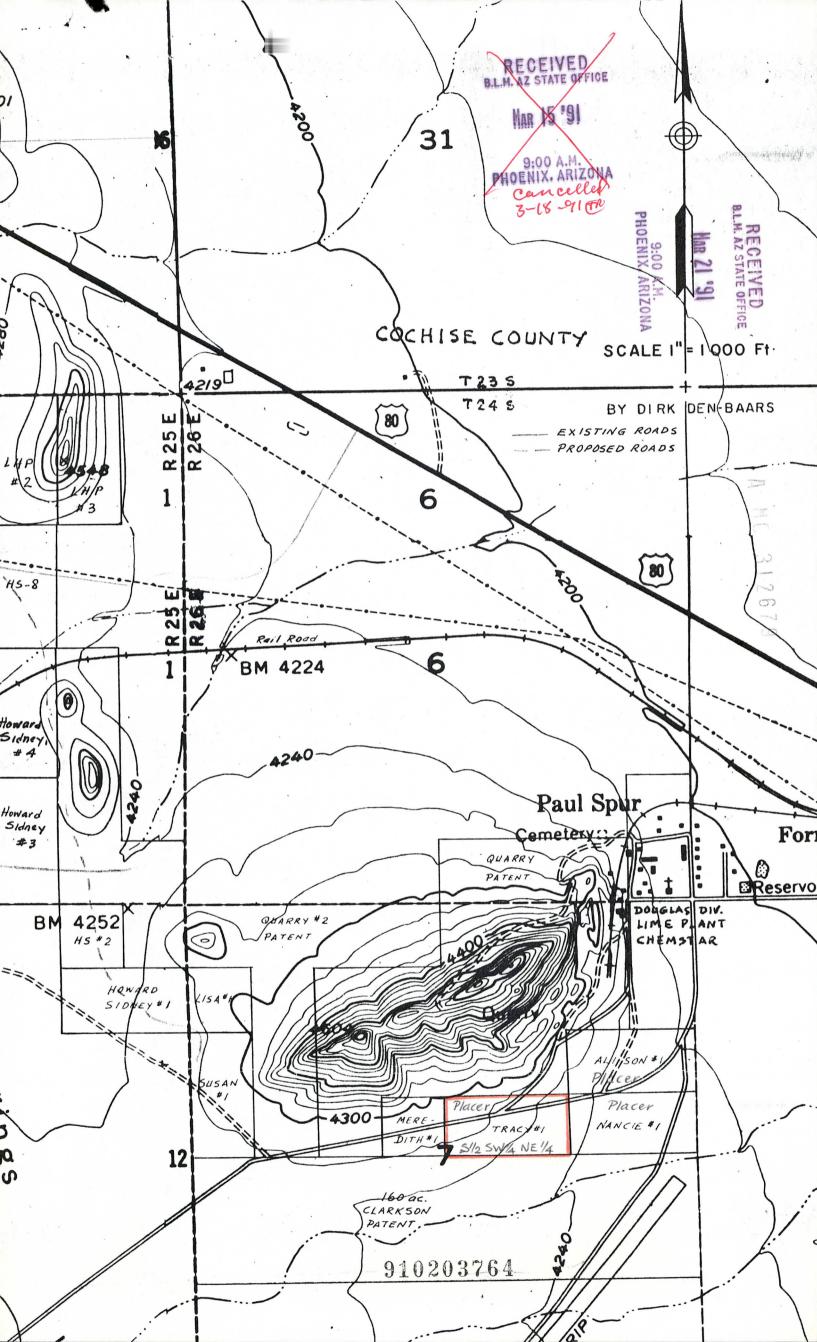

# **DOUGLAS PLANT PLACER CLAIMS**

### Sections 1 & 12, Township 24 South, Range 25 East Section 7, Township 24 South, Range 26 East G & S R M Cochise County, Arizona

Owner:

Chemical Lime Company (Formerly Chemstar Lime Company) P.O. Box 985004 Fort Worth, TX 76185-5004

### Howard Sidney # 1 Howard Sidney # 2 Howard Sidney # 3 Howard Sidney # 4 Howard Sidney # 5 Howard Sidney # 6 Howard Sidney #7 Howard Sidney #8 Howard Sidney #9 Howard Sidney # 10 Alison #1 Lisa #1 Meredith #1 Nancie #1 Susan #1 Susan #2 Susan #3 Susan#4 Susan #5 Tracy #1

### **BLM SERIAL NUMBER**

AMC 312580<sup>7</sup> AMC 312581 / AMC 2999027 AMC 299903) AMC 2952421 AMC 295243 AMC 295244 AMC 295245) AMC 3259557 AMC 325956 J AMC 312579 ---AMC 312582 ---AMC 3126767 AMC 312677 AMC 312678 AMC 3259517 AMC 325952 AMC 325953 AMC 325954 AMC 312679